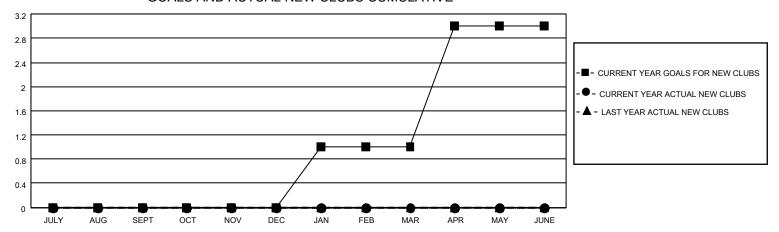

### GOALS AND ACTUAL NEW CLUBS CUMULATIVE

## District 4 A1

| Clubs RESULTS FOR 2022-2023 |   |   |   | Members RESULTS FOR 2022-2023 |    |    |    |
|-----------------------------|---|---|---|-------------------------------|----|----|----|
|                             |   |   |   |                               |    |    |    |
| JULY/AUG/SEPT               | 0 | 0 | 0 | JULY/AUG/SEPT                 | 30 | 39 | 57 |
| OCT/NOV/DEC                 | 0 | 0 | 0 | OCT/NOV/DEC                   | 50 | 59 | 37 |
| JAN/FEB/MAR                 | 1 | 0 | 0 | JAN/FEB/MAR                   | 50 | 44 | 35 |
| APR/MAY/JUNE                | 2 | 0 | 1 | APR/MAY/JUNE                  | 50 | 38 | 40 |