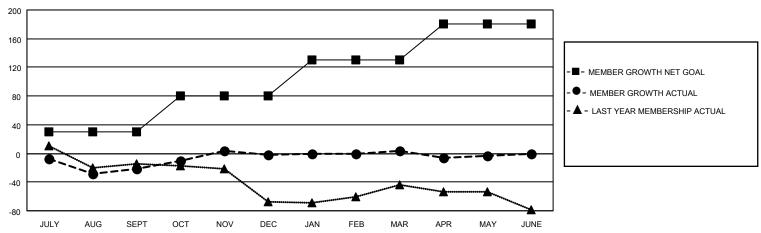

### GOALS AND ACTUAL MEMBERS CUMULATIVE

| DROPPED CLUBS: 1 |     | 36 CLUBS OF 53 ADDED 1 OR<br>MORE NEW MEMBERS | GENDER DISTRIBUTION       |                |  |
|------------------|-----|-----------------------------------------------|---------------------------|----------------|--|
|                  |     | NORE NEW WEINBERS                             | MALE                      | 1,388 (78.46%) |  |
|                  |     |                                               | FEMALE                    | 381 (21.54%)   |  |
| DROPPED MEMBERS  |     |                                               | NON BINARY                | 0 (0.00%)      |  |
|                  |     |                                               | PREFER NOT TO ANSWER      | 0 (0.00%)      |  |
| DECEASED         | 29  |                                               |                           |                |  |
| CLUB CANCELLED   | 0   | CLICK HERE FOR CUMULATIVE                     | TOTAL FAMILY UNIT MEMBERS | 247            |  |
| OTHER            | 140 | MEMBERSHIP DATA                               |                           |                |  |
| TOTAL            | 169 |                                               | FAMILY MEMBERS PAYING HAI | F DUES 126     |  |
|                  |     |                                               |                           |                |  |

## District 4 A1

| Clubs RESULTS FOR 2022-2023 |   |   |   | Members RESULTS FOR 2022-2023 |    |    |    |
|-----------------------------|---|---|---|-------------------------------|----|----|----|
|                             |   |   |   |                               |    |    |    |
| JULY/AUG/SEPT               | 0 | 0 | 0 | JULY/AUG/SEPT                 | 30 | 39 | 57 |
| OCT/NOV/DEC                 | 0 | 0 | 0 | OCT/NOV/DEC                   | 50 | 59 | 37 |
| JAN/FEB/MAR                 | 1 | 0 | 0 | JAN/FEB/MAR                   | 50 | 44 | 35 |
| APR/MAY/JUNE                | 2 | 0 | 1 | APR/MAY/JUNE                  | 50 | 38 | 40 |